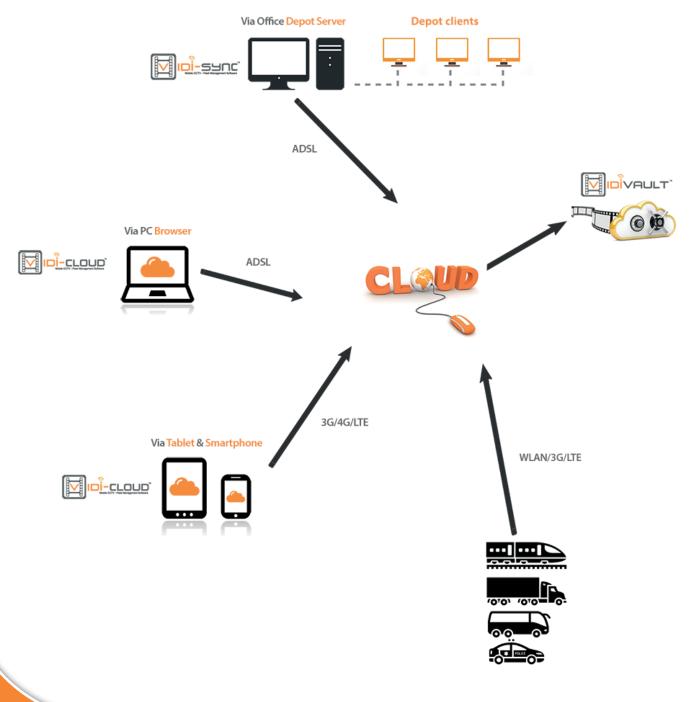

|
|                               | Automotive Grade PDU (Power Distribution Unit) for full spike protection and reverse polarity isolated from the rest of the vehicle electrics - separate self-healing fused outputs |
| Cerifications                 | Rail - EN50155 / EN50121 / EN61373                                                                                                                                                  |
|                               |                                                                                                                                                                                     |



### **Product Datasheet**

## Vidistor Rail Compact Hybrid

## Solution Connectivity Overview