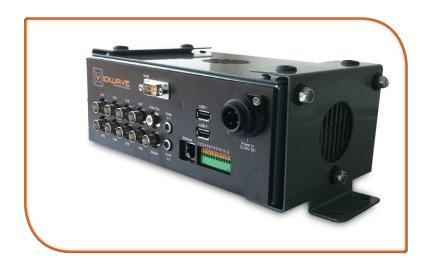

#### Vidistor Rail Compact Hybrid

Ruggedised Mobile 8 Channel DVR with optional Live GPS tracking and Vehicle CAN-bus data

## **Key Features**

- Embedded Linux OS for reliability
- Compact ruggedised design with video backup via removable USB storage
- Dual Stream Optimising network transfer speeds via WLAN and 3G
- User Friendly GUI Flexible, Easy to use
- Advanced Remote Management Software integrates all video and CCTV diagnostics
- S.M.A.R.T: Self-Monitoring Analysis and Reporting Technology – via RMS
- Mobile Device Support: iPhone, Android
- Spot monitor output for in-vehicle display
- Audio recording: to support video evidence
- Built-in Vibration Protection
- EN50155 Certified