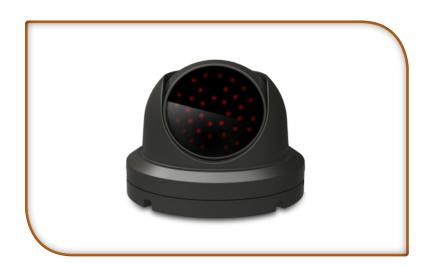

## IRD36 Infrared LED Illuminator

The IRD36 is an IP66 waterproof IR LED light for internal and external use on vehicles and rolling stock. It has a wide beam angle to minimise image hotspots and delivers even lighting to the target scene areas

# **Key Features**

- IR LED 36EA
- IR LED Distance 30M
- Snap lock quick fit IP66 connectors
- Covert IR LEDs 840Nm
- Wide beam angle flood
- Hi-strength Di-cast aluminium housing for durability
- Low power consumption